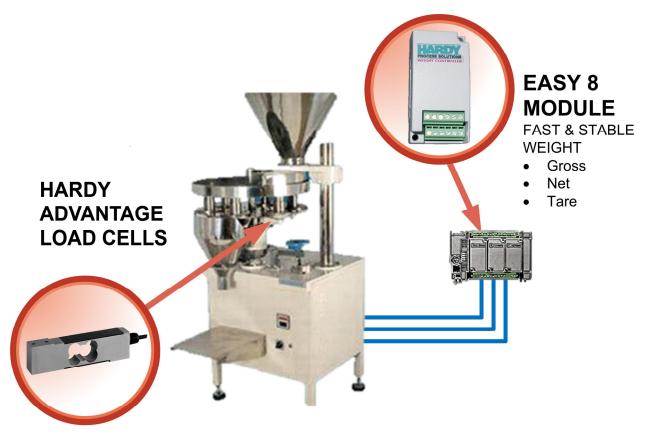

HI 2080 Easy 8 Weigh Module (Now Available in Singe Piece Quantities)

## Micro800<sup>™</sup> Programmable Controller

The Hardy EASY 8 is a powerful weight processing module that calculates and digitizes net and gross weight data from Hardy load cells (or industry standard load cells) and sends this data directly to the backplane of a Rockwell Automation's Micro800<sup>™</sup> Programmable Controller.