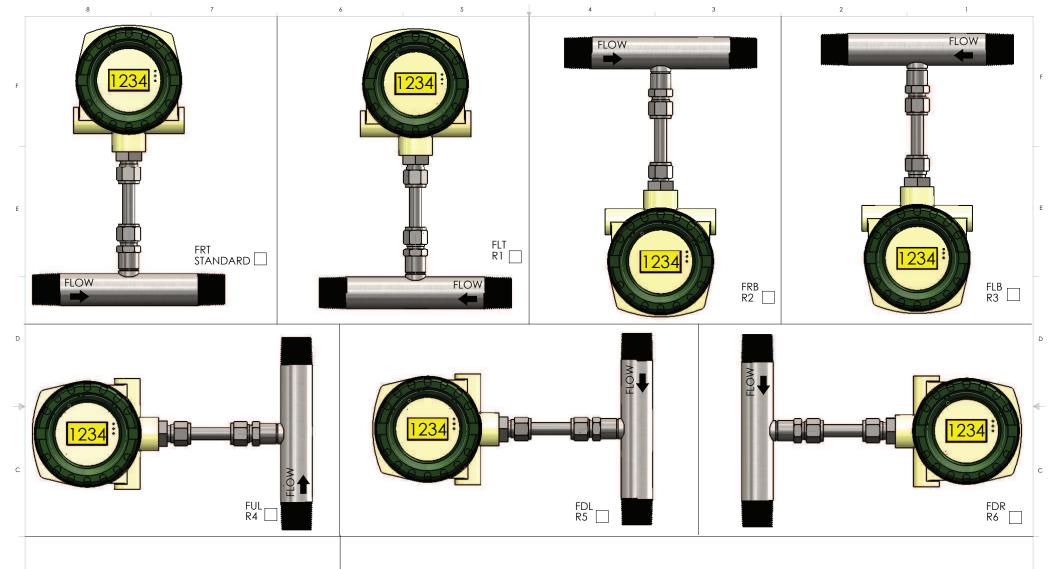

BF

FUR R7

8

FLOW

## FLOW METER ORIENTATION

2

| NOTE: UNLESS OTHERWISE SPECIFIED<br>1. THIS DRAWING IS GENERIC IN NATURE. FOR SPECIFIC<br>MODEL TYPE, ORIENTATION, CUSTOMER PROCESS,<br>REFER TO SAGE METERING MANUAL<br>2. IN REMOTE ELECTRONIC ORIENTATION, THE LOCAL<br>ENCLOSURE WILL BE ORIENTED AS SHOWN WITH<br>SOLID COVER ON BOTH SIDES. INTERCONNECTING<br>TERMINALS INSIDE. | OPTION | CUSTOMER CODE<br>SELECTION | FLOW DIRECTION AND METER<br>MOUNTING LOCATION<br>(OPTION DESCRIPTION) | _                                       |                  |
|----------------------------------------------------------------------------------------------------------------------------------------------------------------------------------------------------------------------------------------------------------------------------------------------------------------------------------------|--------|----------------------------|-----------------------------------------------------------------------|-----------------------------------------|------------------|
|                                                                                                                                                                                                                                                                                                                                        | COCT   | FRT                        | STANDARD                                                              | STANDARD FLOW AND METER<br>INSTALLATION | -<br>-<br>-<br>- |
|                                                                                                                                                                                                                                                                                                                                        |        | FLT                        | R1                                                                    | FLOW LEFT, TOP MOUNT                    |                  |
|                                                                                                                                                                                                                                                                                                                                        | 1006   | FRB                        | R2                                                                    | FLOW RIGHT, BOTTOM MOUNT                |                  |
|                                                                                                                                                                                                                                                                                                                                        |        | FLB                        | R3                                                                    | FLOW LEFT, BOTTOM MOUNT                 |                  |
|                                                                                                                                                                                                                                                                                                                                        |        | FUL                        | R4                                                                    | FLOW UP, LEFT MOUNT                     |                  |
|                                                                                                                                                                                                                                                                                                                                        |        | FDL                        | R5                                                                    | FLOW DOWN, LEFT MOUNT                   |                  |
|                                                                                                                                                                                                                                                                                                                                        |        | FDR                        | R6                                                                    | FLOW DOWN, RIGHT MOUNT                  |                  |
|                                                                                                                                                                                                                                                                                                                                        |        | FUR                        | R7                                                                    | FLOW UP, RIGHT MOUNT                    |                  |