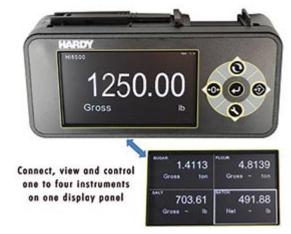

## Big, Bright Multi-Channel Display

Hardy will be announcing the new standard in *weight processing*: the HI 6500 series. It's has EtherNet/IP, a Big, Bright Multi-Channel Display, and offers fast, high-resolution stable weight readings.