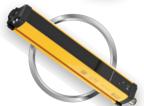

#### SAFETY LIGHT CURTAINS

Safety Light Curtains are used for the safety protection of people. Special safety rated redundant circuits provide confidence to machine designers and machine operators that once the beam is broken, the machine will become safe. Category 4 safety light curtains are available with small beam pitches to detect a finger or a hand, or with larger beam pitches to detect a larger body part.