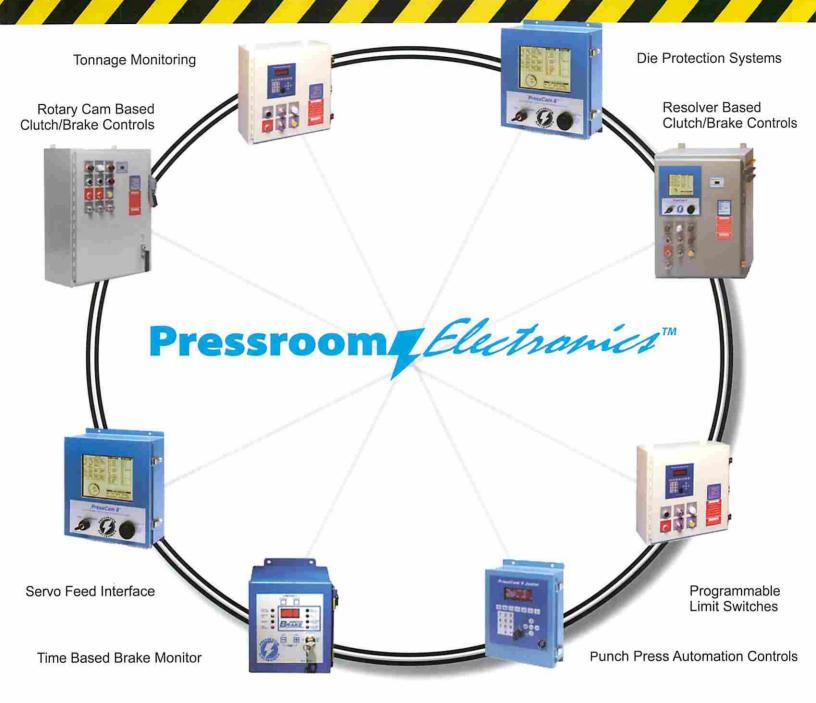

## Press Controls and Guarding for the Metal Stamping / Forming Industry

- Punch Press Clutch / Brake Controls
- Resolver Based Clutch / Brake Controls
- Rotary Cam Based Clutch / Brake Controls
- Punch Press Automation Controls
- Time Based Brake Monitor
- Die Protection Systems
- OSHA and ANSI Compliant Controls
- Programmable Limit Switches

- Tonnage Monitoring
- Servo Feed Interface
- Customized Punch Press Controls
- Press Brake Guarding for Mechanical, Air Clutch and Hydraulic Press Brakes
- Stainless Steel Enclosures Available
- LazerSafe<sup>™</sup> Safeguarding system for Hydraulic Press Brakes