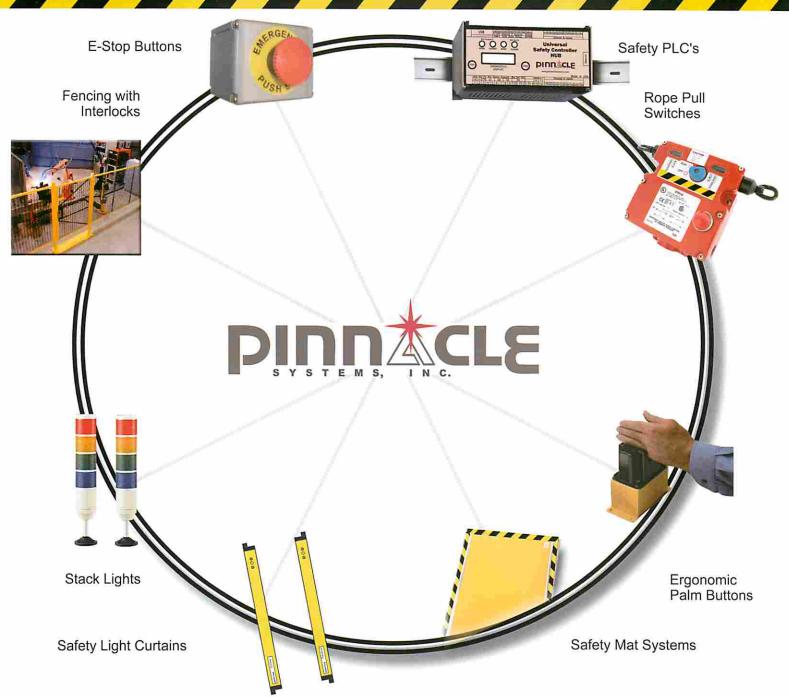

www.pressroomelectronics.com (412) 262-1115 Control Reliable Machine Guarding Safety Devices and Controls for Industry

- Safety Light Curtains (all types and styles)
- Safety Mat Systems (all types and styles)
- Universal Safety Controller HUB / Safety PLC
- Ergonomic Palm Buttons UltraTouch<sup>®</sup>
- Safety Interlock Switches (explosion proof)
- Fencing with Interlocks
- Stack Lights and E-Stops
- OSHA and ANSI Compliant Controls

- Customized "control reliable" controls for dual solenoid activated pneumatic & hydraulic safety valve applications
- Energy Isolation and Single Point Lockout Systems
- Plant Surveys and Risk Assessment
- Stainless Steel Enclosures Available
- Customized Control Panels